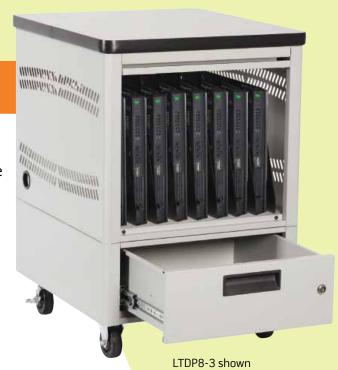

#### **Laptop Depot Pedestal**™

- Stores, charges, and transports up to 5 or 8 laptops
- Laminated top with rounded corners for a smooth worksurface
- 2" nylon casters for classroom or office mobility
- Fits under most desks
- Locking storage drawer for peripherals

## **Laptop Depot Cart**™

- Stores, charges, and transports up to 5, 8, or 10 laptops
- Laminated top with rounded corners for a smooth worksurface
- 3" or 5" casters for easy building mobility
- Locking storage drawer for peripherals