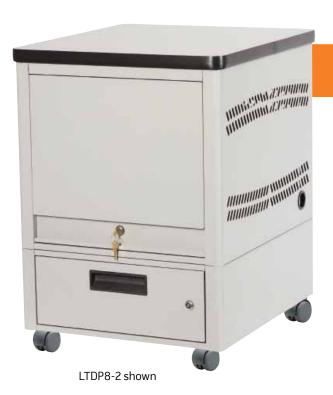

#### **Laptop Depot Pedestal**™

- Stores, charges, and transports up to 5 or 8 laptops
- Laminated top with rounded corners for a smooth worksurface
- 2" nylon casters for classroom or office mobility
- Fits under most desks
- Locking storage drawer for peripherals