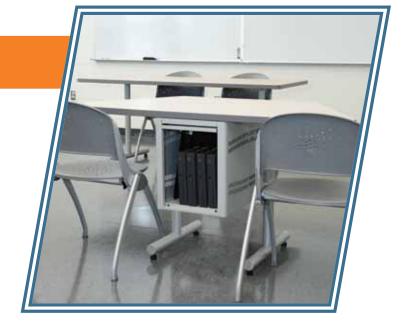

#### **Standard Models**

- Store, secures, and charges 5, 8, or 10 laptops
- Mounting ability allows laptops to be stored in unobtrusive locations
- Permanent mounting increases security
- Mount above or below a worksurface