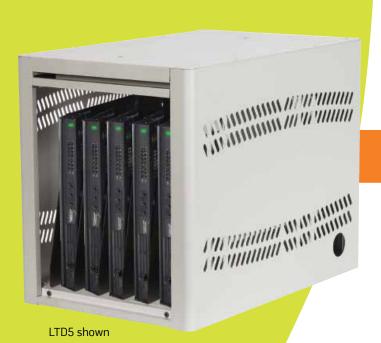

#### All Models

- Stores between 5, 8, and 10 laptops depending on model
- UL/CSA approved power strip
- No timer needed
- Removable rear IT access panel provides easy access to power strip during setup
- 3 point locking front door keeps contents secure

#### **Standard Models**

- Store, secures, and charges 5, 8, or 10 laptops
- Mounting ability allows laptops to be stored in unobtrusive locations
- Permanent mounting increases security
- Mount above or below a worksurface